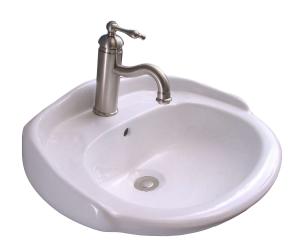

## ARIANNE WALL HUNG BASIN

Cat. No. 4-305X

Faucet not included

Back view

Mounting hardware

W: 19-¾" D: 16-¾" H: 6"

Back of basin to center of faucet: 2-1/2"
Back of basin to center of drain: 7-1/4"
Water depth 3-1/4" to overflow

## Features:

- ► Wall hung basin
- ► Made of vitreous china
- ➤ Mounting hardware included
- ► Available pre-drilled for single hole (4-3051), or 4" centerset (4-3054)
- ▶ Pre-drilled overflow

Colors: White