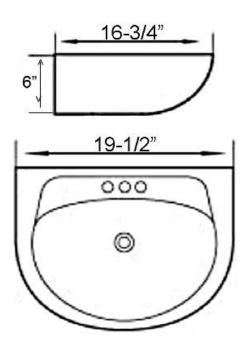

## ARIANNE WALL HUNG BASIN

Cat. No. 4-305X

Faucet not included

Back view

Mounting hardware

W: 19-¾" D: 16-¾" H: 6"

Back of basin to center of faucet: 2-1/2"
Back of basin to center of drain: 7-1/4"
Water depth 3-1/4" to overflow

## **Interior Dimensions:**

Basin Interior: 15-%" x10-½" Basin Depth: 5"

Mount holes cc: 6-%"
Faucet and spout holes: 1-%"
Drain hole: 2"