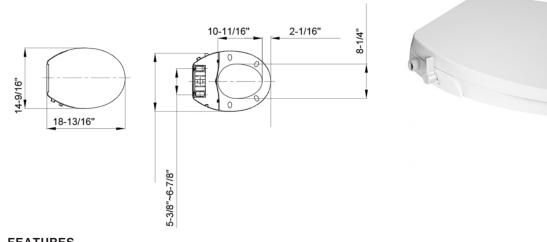

## **FEATURES**

Dimensions Weight Material Finish Color

L 17-14/16" x W 14-9/16" x H 2-7/16" 6.2 lbs Polypropylene White

All drawings contain the necessary measurements which are subject to standard tolerances. They are stated in inches and are non-binding. Exact measurements, in particular for customized installation scenarios, can only be taken from the finished ceramic piece.