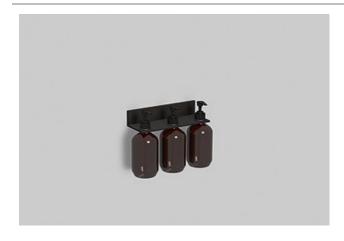

# Shelf system Assist AS.225.LO3

Article number: 8274112981

Design partner: Wolfgang Hartauer

#### Text for invitation to tender

Shower shelf, rectangular, w/h/d 257/196/101 mm, aluminum, matt black, anodized and powder coated, three cutouts, included fixing set, three plastic bottles, without dowels (to be adjusted to constructional situation)