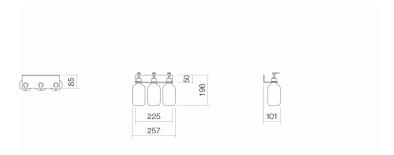

#### Tap fitting information

Tap fittings with a vertical outlet and aerator provide the optimum flow of water onto the surface below (angle of impact: 90°).

AS.225.LO3 8274112981 Aluminium powder coated matt black W/H/D 257/196/101 mm 0,40 kg

#### Text for invitation to tender

Shower shelf, rectangular, w/h/d 257/196/101 mm, aluminum, matt black, anodized and powder coated, three cutouts, included fixing set, three plastic bottles, without dowels (to be adjusted to constructional situation)